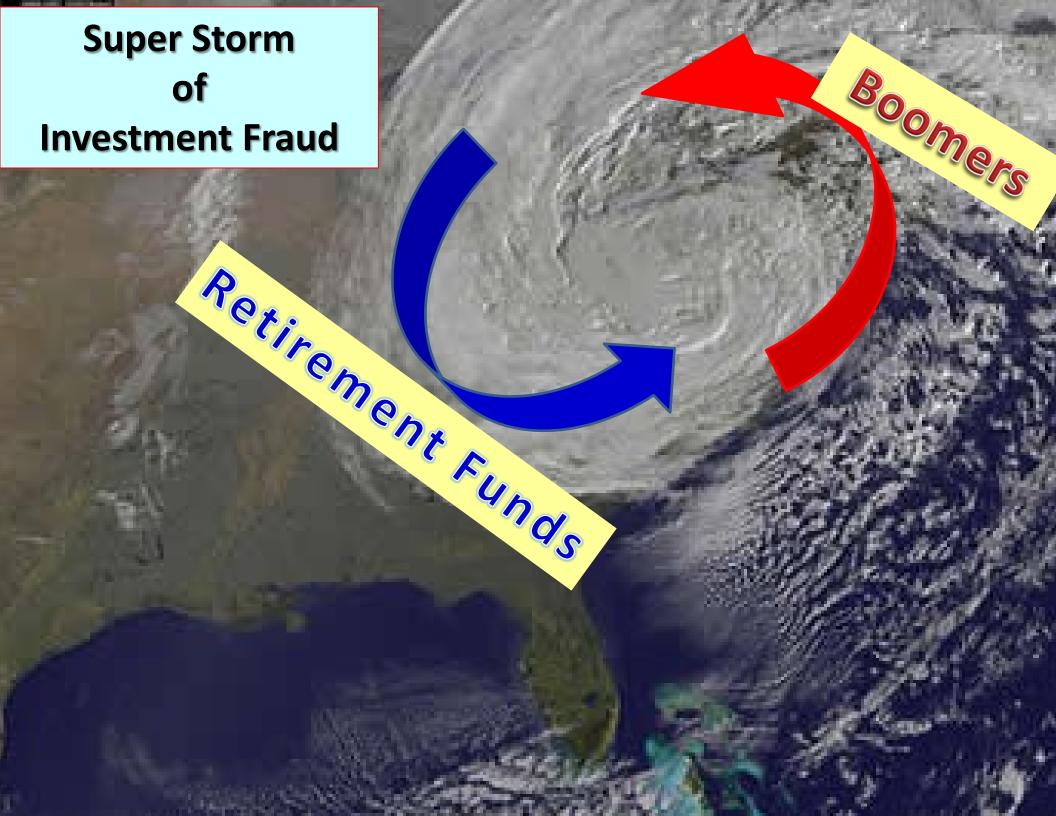

# Changing Weather Conditions ww.fbi.org

# Born between 1946 – 1964? 78 million Baby Boomers

- Oldest "Boomers" started turning 65 in 2011
- > 8,000 people per day turning 65 through 2027 (AARP)