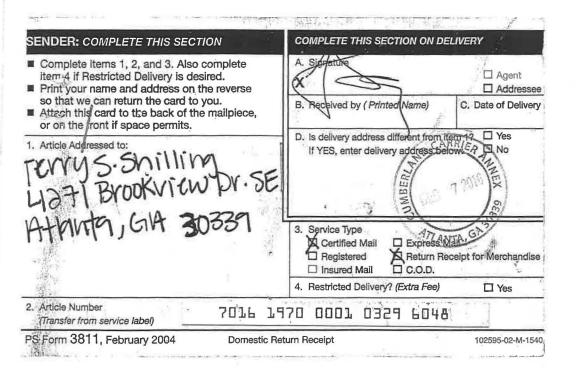

## PATRICIA O. SOLLIE

who, after being first duly sworn, deposed that she is the paralegal to J. E. Cullens, Jr., attorney representing the plaintiffs in the above-captioned matter and that on November 30, 2016, she deposited into the United States Mail a certified copy of the Petition for Damages and Jury Demand and First Supplemental, Amending and Restated Petition for Damages and Request for Jury Trial filed in this matter to be served upon Terry S. Shilling, 4271 Brookview Drive SE, Atlanta, GA 30339, via Louisiana Long Arm Statute, LSA-R.S.13:3201, certified mail, return receipt requested, Number 70161970000103296048. The envelope was received on December 6, 2016 by signature illegible. Attached as Exhibit "A" is a copy the return receipt.