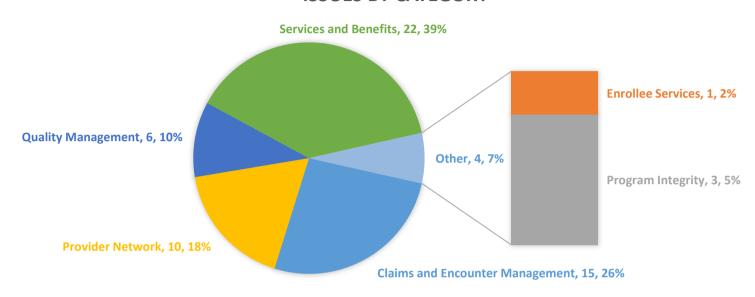

022 data not available). Source: Administrative Actions | La Dept. of Health.

## 2020:

- 1. United Health Care Community Plan \$670,000
- 2. Louisiana Healthcare Connections \$500,000
- 3. Aetna Better Health \$145,000
- 4. Healthy Blue \$125,000
  - 5. AmeriHealth Caritas \$105,000

## 2021:

- 1. Louisiana Healthcare Connections \$1,846,339
- 2. United Health Care Community Plan \$1,777,000
- Healthy Blue \$715,000
  - 4. Aetna Better Health \$597,000
  - 5. AmeriHealth Caritas \$395,000

## 2023:

- 1. United Healthcare Community Plan \$926,000
- 2. Louisiana Healthcare Connections \$585,000
- 3. Healthy Blue \$370,000
  - 4. Humana \$260,000
  - 5. Aetna Better Health \$227,000
  - 6. AmeriHealth Caritas \$140,500

MCO Comparison Report Calendar Year 2020

## **ISSUES BY CATEGORY**





MCO Comparison Report Calendar Year 2021