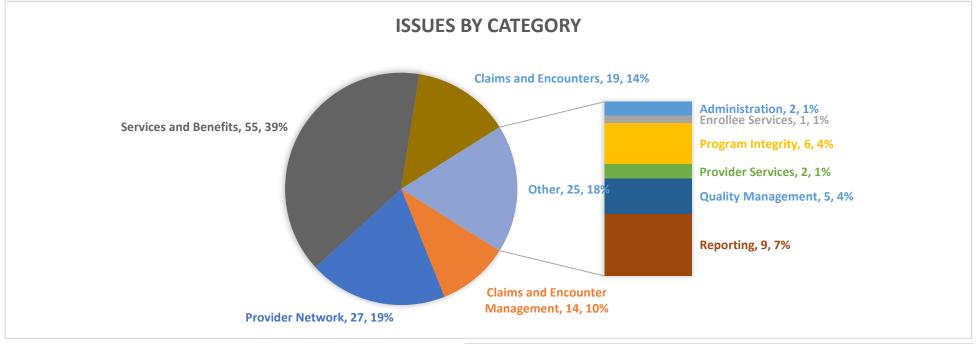

e Actions | La Dept. of Health.

## 2020:

- 1. United Health Care Community Plan \$670,000
- 2. Louisiana Healthcare Connections \$500,000
- 3. Aetna Better Health \$145,000
- 4. Healthy Blue \$125,000
  - 5. AmeriHealth Caritas \$105,000

## 2021:

- 1. Louisiana Healthcare Connections \$1,846,339
- 2. United Health Care Community Plan \$1,777,000
- Healthy Blue \$715,000
  - 4. Aetna Better Health \$597,000
  - 5. AmeriHealth Caritas \$395,000

## 2023:

- 1. United Healthcare Community Plan \$926,000
- 2. Louisiana Healthcare Connections \$585,000
- 3. Healthy Blue \$370,000
  - 4. Humana \$260,000
  - 5. Aetna Better Health \$227,000
  - 6. AmeriHealth Caritas \$140,500

MCO Comparison Report Calendar Year 2020

## **ISSUES BY CATEGORY**





MCO Comparison Report Calendar Year 2021