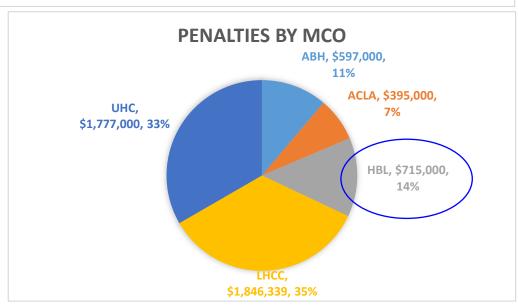

## 2021:

- 1. Louisiana Healthcare Connections \$1,846,339
- 2. United Health Care Community Plan \$1,777,000
- Healthy Blue \$715,000
  - 4. Aetna Better Health \$597,000
  - 5. AmeriHealth Caritas \$395,000