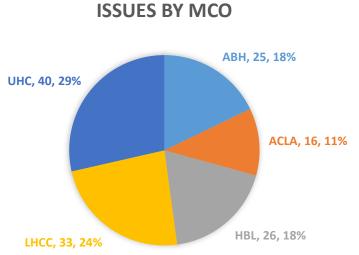

Actions | La Dept. of Health.

## 2020:

- 1. United Health Care Community Plan \$670,000
- 2. Louisiana Healthcare Connections \$500,000
- 3. Aetna Better Health \$145,000
- 4. Healthy Blue \$125,000
  - 5. AmeriHealth Caritas \$105,000

## 2021:

- 1. Louisiana Healthcare Connections \$1,846,339
- 2. United Health Care Community Plan \$1,777,000
- Healthy Blue \$715,000
  - 4. Aetna Better Health \$597,000
  - 5. AmeriHealth Caritas \$395,000

## 2023:

- 1. United Healthcare Community Plan \$926,000
- 2. Louisiana Healthcare Connections \$585,000
- 3. Healthy Blue \$370,000
  - 4. Humana \$260,000
  - 5. Aetna Better Health \$227,000
  - 6. AmeriHealth Caritas \$140,500

MCO Comparison Report Calendar Year 2020

## **ISSUES BY CATEGORY**





MCO Comparison Report Calendar Year 2021