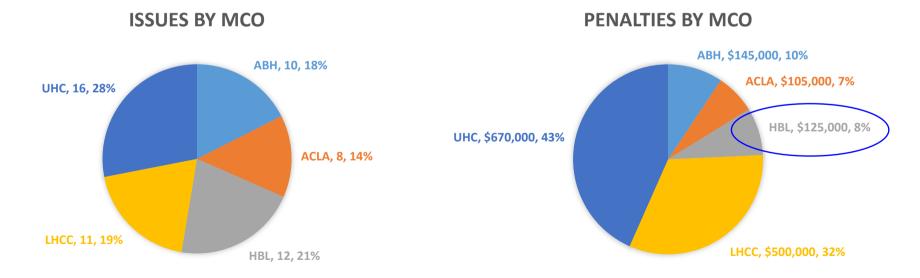

Summary of Louisiana Medicaid managed care contractor penalties, 2020, 2021, 2023 (2022 data not available). Source: Administrative Actions | La Dept. of Health.

## 2020:

- 1. United Health Care Community Plan \$670,000
- 2. Louisiana Healthcare Connections \$500,000
- 3. Aetna Better Health \$145,000
- 4. Healthy Blue \$125,000
  - 5. AmeriHealth Caritas \$105,000